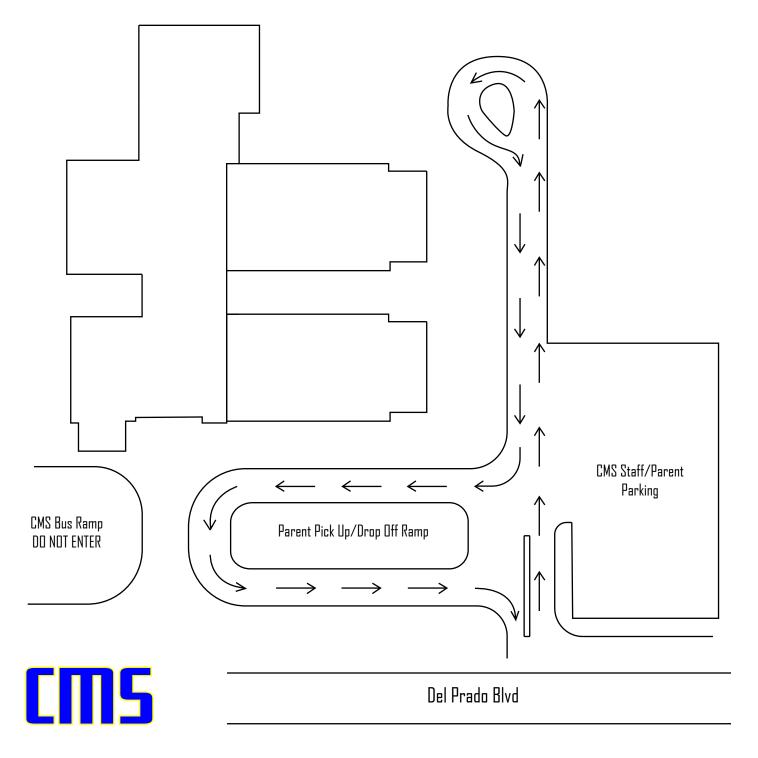

## PARENT PICK UP

Follow the entrance road all the way down to the football field and around the circle. Then continue to the parent pick up and drop off entrance. Turn right to pick up or drop off your child. Continue to the exit. **This will help to keep traffic off Del Prado Blvd.** Parent pick up and drop off should take place in front of the school where supervision is provided.

Students are not allowed to leave campus to be picked up at other locations such as, Speedway, Cape Coral Hospital, and any of the other surrounding areas of campus.

If you need to come into the school, be sure to park in the CMS staff/parent parking lot. **Please do not park on the parent pick up/drop off ramp.** It is important to keep the ramp cleared at all times.